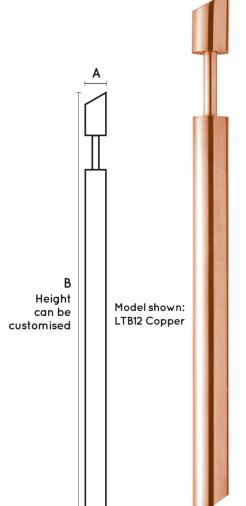

### Indoor / Outdoor

| model | dimensions |                       | current | current | lens    |
|-------|------------|-----------------------|---------|---------|---------|
|       | А          | B (can be customised) | watts   | mA(max) | degrees |
| LTB6  | 38mm       | 900mm                 | 0.5     | 40      | 120     |
| LTB12 | 50mm       | 900mm                 | 1       | 80      | 120     |
| LTB30 | 75mm       | 1200mm                | 2.5     | 200     | 120     |