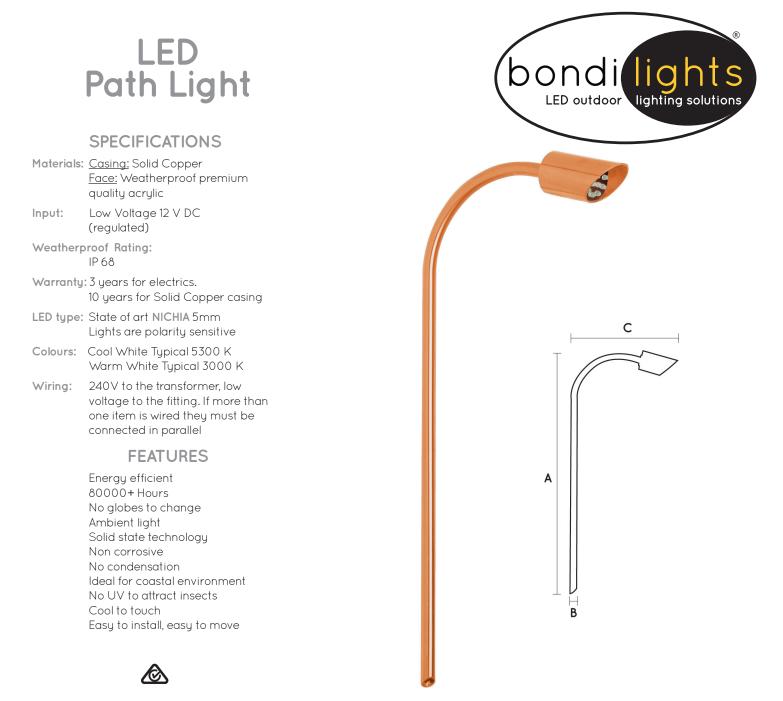

This light system contains non replaceable parts. Do not attempt to force open the light.

Indoor / Outdoor

| model | dimensions |      |       | current | current | lens    |
|-------|------------|------|-------|---------|---------|---------|
|       | А          | В    | С     | watts   | mA(max) | degrees |
| LTP6  | 650mm      | 12mm | 200mm | 0.5     | 40      | 120     |
| LTP12 | 650mm      | 12mm | 200mm | 1       | 80      | 120     |
| LTP21 | 1000mm     | 19mm | 400mm | 1.75    | 140     | 120     |
| LTP30 | 1000mm     | 19mm | 400mm | 2.5     | 200     | 120     |

Note: 1 Amp = 1000 milliamps (mA).