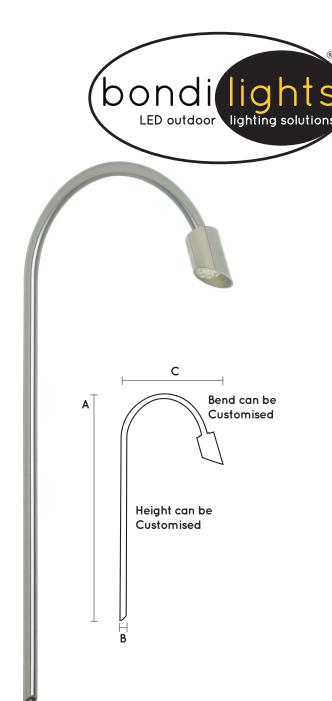

## Indoor / Outdoor

| model    | dimensions |      |       | current | current | lens    |
|----------|------------|------|-------|---------|---------|---------|
|          | А          | В    | С     | watts   | mA(max) | degrees |
| LTPBBQ30 | 2350mm     | 19mm | 660mm | 2.5     | 300     | 45      |

Note: 1 Amp = 1000 milliamps (mA).

Polarity sensitive.

SIZE CAN BE CUSTOMISED

AUSTRALIAN MADE

1300 384 860 75a Bondi Road, Bondi NSW 2026 Australia info@bondilights.com.au bondilights.com.au