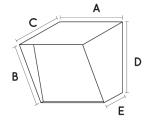

### Indoor / Outdoor

| model   | dimensions |      |      |      | current | current | lens    |         |
|---------|------------|------|------|------|---------|---------|---------|---------|
|         | А          | В    | С    | D    | E       | watts   | mA(max) | degrees |
| LTWCL12 | 50mm       | 62mm | 82mm | 62mm | 12mm    | 1       | 80      | 120     |