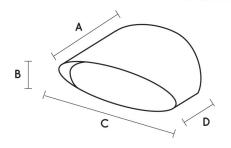

## Indoor / Outdoor

| model   | dimensions |      |      | current | current | lens    |         |
|---------|------------|------|------|---------|---------|---------|---------|
|         | А          | В    | С    | D       | watts   | mA(max) | degrees |
| LTWEL12 | 80mm       | 42mm | 75mm | 20mm    | 1       | 80      | 120     |