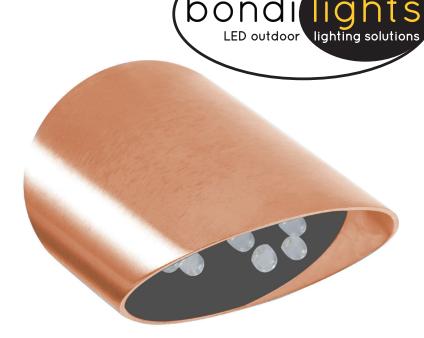

# LED Wall Light Elipse

Easy to install, easy to move

Model shown: LTWEM12

| Height mm | Reach mm |  |  |
|-----------|----------|--|--|
| Α         | В        |  |  |
| 500       | 2000     |  |  |
| 750       | 4000     |  |  |
|           |          |  |  |

## Indoor / Outdoor

| model   | dimensions |      |      | current | current | lens    |         |
|---------|------------|------|------|---------|---------|---------|---------|
|         | А          | В    | С    | D       | watts   | mA(max) | degrees |
| LTWEL12 | 80mm       | 42mm | 75mm | 20mm    | 1       | 80      | 120     |