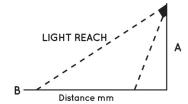

Easy to install, easy to move

Model shown: LTWEM12

| Height mm | Reach mm |  |  |
|-----------|----------|--|--|
| Α         | В        |  |  |
| 500       | 2000     |  |  |
| 750       | 4000     |  |  |
|           |          |  |  |