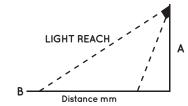

Easy to install, easy to move

Model shown: LTWEM12

| - 4 |           |          |  |  |  |  |
|-----|-----------|----------|--|--|--|--|
|     | Height mm | Reach mm |  |  |  |  |
|     | Α         | В        |  |  |  |  |
| •   | 500       | 2000     |  |  |  |  |
|     | 750       | 4000     |  |  |  |  |
|     |           |          |  |  |  |  |