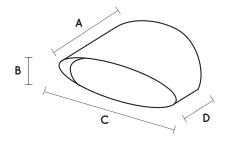

## Indoor / Outdoor

| model   | dimensions |      |      |      | current | current | lens    |
|---------|------------|------|------|------|---------|---------|---------|
|         | А          | В    | С    | D    | watts   | mA(max) | degrees |
| LTWEL12 | 80mm       | 42mm | 75mm | 20mm | 1       | 80      | 120     |