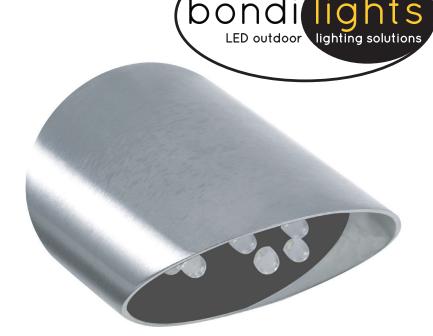

Easy to install, easy to move

Model shown: LTWEM12

| - 4 |           |          |  |  |  |  |
|-----|-----------|----------|--|--|--|--|
|     | Height mm | Reach mm |  |  |  |  |
|     | Α         | В        |  |  |  |  |
| •   | 500       | 2000     |  |  |  |  |
|     | 750       | 4000     |  |  |  |  |
|     |           |          |  |  |  |  |

## Indoor / Outdoor

| model   | dimensions |      |      |      | current | current | lens    |
|---------|------------|------|------|------|---------|---------|---------|
|         | А          | В    | С    | D    | watts   | mA(max) | degrees |
| LTWEL12 | 80mm       | 42mm | 75mm | 20mm | 1       | 80      | 120     |