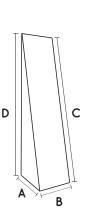

### Indoor / Outdoor

| model   | dimensions |       |        |       | current | current | lens     |
|---------|------------|-------|--------|-------|---------|---------|----------|
|         | А          | В     | С      | D     | watts   | mA(max) | degrees  |
| LTWW50  | 30mm       | 50mm  | 100mm  | 98mm  | 0.5     | 40      | 120 / 45 |
| LTWW100 | 30mm       | 100mm | 110 mm | 98mm  | 1       | 80      | 120 / 45 |
| LTWW200 | 50mm       | 100mm | 200mm  | 192mm | 2       | 160     | 120 / 45 |