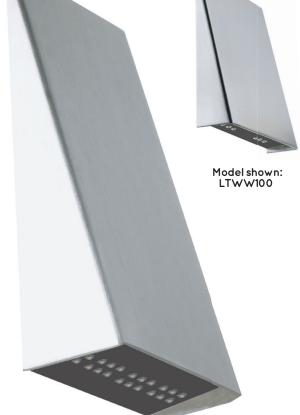

Easy to install, easy to move

Model shown: LTWW50

Model shown: LTWW200

This light system contains non replaceable parts. Do not attempt to force open the light.