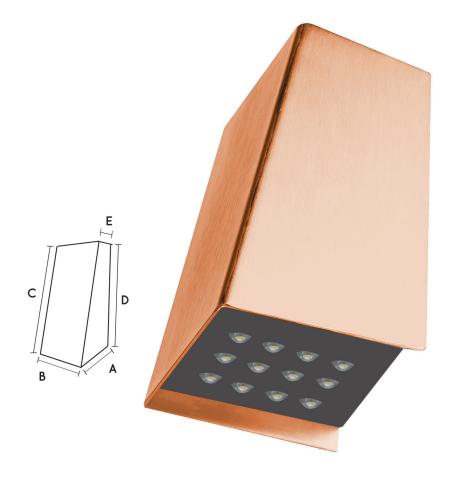

# LED Wedge Wall Light Up & Down Cube

### **SPECIFICATIONS**

Materials: Casing: Solid Copper

Face: Weatherproof premium quality

Input: Low Voltage 12 V DC (regulated)

Weatherproof Rating:

IP 68

Warranty: 3 years for electrics.

10 years for Solid Copper casing

## Indoor / Outdoor

| model    | dimensions |      |      |      |      | current | current | lens     |
|----------|------------|------|------|------|------|---------|---------|----------|
|          | А          | В    | С    | D    | E    | watts   | mA(max) | degrees  |
| LTWWUD21 | 50mm       | 50mm | 85mm | 76mm | 35mm | 1.25    | 140     | 120 / 45 |