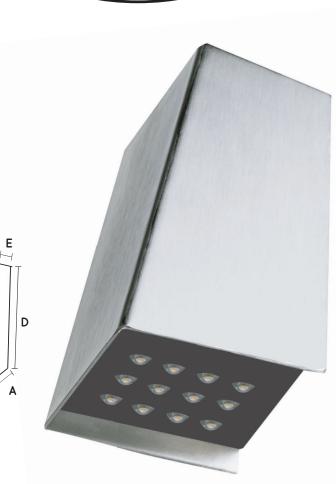

# LED Wedge Wall Light Up & Down Cube

### Indoor / Outdoor

| model    | dimensions |      |      |      |      | current | current | lens     |
|----------|------------|------|------|------|------|---------|---------|----------|
|          | А          | В    | С    | D    | E    | watts   | mA(max) | degrees  |
| LTWWUD21 | 50mm       | 50mm | 85mm | 76mm | 35mm | 1.25    | 140     | 120 / 45 |