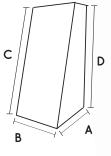

### Indoor / Outdoor

| model    | dimensions |      |      |      |      | current | current | lens     |
|----------|------------|------|------|------|------|---------|---------|----------|
|          | А          | В    | С    | D    | E    | watts   | mA(max) | degrees  |
| LTWWUD21 | 50mm       | 50mm | 85mm | 76mm | 35mm | 1.25    | 140     | 120 / 45 |