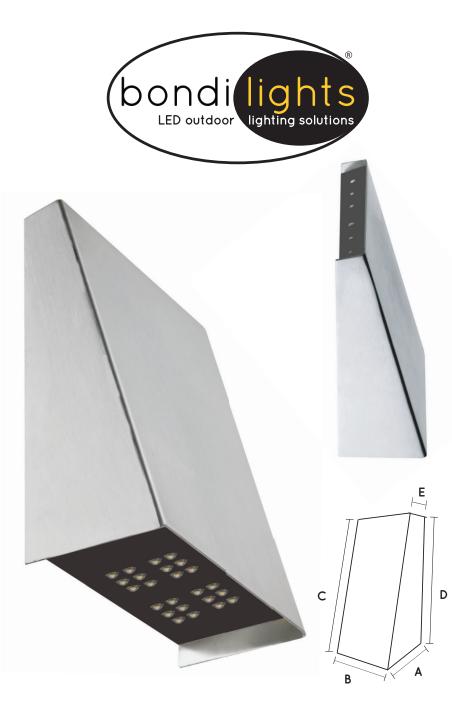

# LED Wedge Wall Light Up & Down

### SPECIFICATIONS

- Materials: Casing: 316 Marine Grade Stainless Steel.Stainless steel body is electroplated for<br/>additional protection against<br/>"tea staining"Face: Weatherproof premium quality<br/>acrylic
- Input: Low Voltage 12 V DC (regulated)
- Weatherproof Rating: IP 68
- Warranty: 3 years for electrics. 10 years for 316 Stainless Steel casing
- LED type: State of art NICHIA 5mm Lights are polarity sensitive
- Colours: Cool White Typical 5300 K Warm White Typical 3000 K
- Wiring: 240V to the transformer, low voltage to the fitting. If more than one item is wired they must be connected in parallel

#### **FEATURES**

Energy efficient 80000 + Hours No globes to change Ambient light Solid state technology Non corrosive No condensation Ideal for coastal environment No UV to attract insects Cool to touch Easy to install, easy to move

## Indoor / Outdoor

| model    | dimensions |       |       |       |      | current | current | lens     |
|----------|------------|-------|-------|-------|------|---------|---------|----------|
|          | А          | В     | С     | D     | E    | watts   | mA(max) | degrees  |
| LTWWUD30 | 50mm       | 100mm | 149mm | 133mm | 35mm | 2.5     | 200     | 120 / 45 |