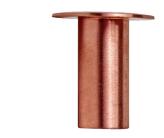

## Piccolo 20 -Recessed

#### **SPECIFICATIONS**

Materials: Casing: Solid Copper.

Face: Weatherproof premium

quality acrylic

**Input:** Low Voltage 12 V DC

(regulated)

Weatherproof Rating:

IP 67

#### Indoor / Outdoor

| model     | dimensions |      |      |     | current | lens    |
|-----------|------------|------|------|-----|---------|---------|
|           | А          | В    | С    | D   | watts   | degrees |
| PIC20-COP | 32mm       | 16mm | 35mm | 5mm | 1       | 30      |