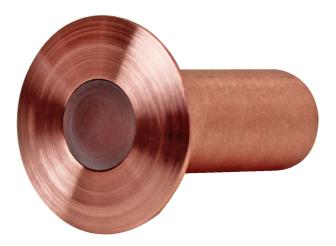

## Piccolo 20 -Recessed

#### **SPECIFICATIONS**

Materials: Casing: Solid Copper.

Face: Weatherproof premium

quality acrylic

**Input:** Low Voltage 12 V DC

(regulated)

Weatherproof Rating:

IP 67

#### Indoor / Outdoor

| model     | dimensions |      |      |     | current | lens    |
|-----------|------------|------|------|-----|---------|---------|
|           | А          | В    | С    | D   | watts   | degrees |
| PIC20-COP | 32mm       | 16mm | 35mm | 5mm | 1       | 30      |