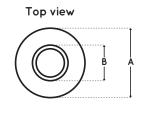

#### Indoor / Outdoor

| model     | dimensions |      |      |     | current | lens    |
|-----------|------------|------|------|-----|---------|---------|
|           | А          | В    | С    | D   | watts   | degrees |
| PIC20-COP | 32mm       | 16mm | 35mm | 5mm | 1       | 30      |