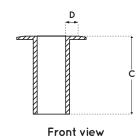

#### Indoor / Outdoor

| model     | dimensions |      |      |     | current | lens    |
|-----------|------------|------|------|-----|---------|---------|
|           | А          | В    | С    | D   | watts   | degrees |
| PIC20-COP | 32mm       | 16mm | 35mm | 5mm | 1       | 30      |