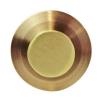

# Piccolo 20 with Hat -Recessed

#### **SPECIFICATIONS**

Materials: <u>Casing:</u> Solid Brass Input: Low Voltage 12 V DC

(regulated)

Weatherproof Rating:

IP 67

Warranty: 2 years for electrics.

10 years for Solid Brass casing

LED type: Built in LED

#### Indoor / Outdoor

| model        | dimensions |      |      |     | current | lens    |
|--------------|------------|------|------|-----|---------|---------|
|              | А          | В    | С    | D   | watts   | degrees |
| PIC20-BR-HAT | 32mm       | 19mm | 35mm | 9mm | 1       | 30      |