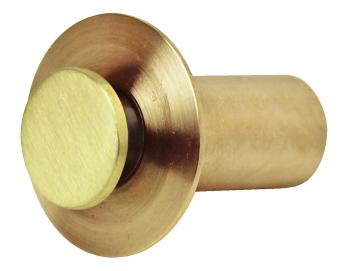

# Piccolo 20 with Hat -Recessed

#### **SPECIFICATIONS**

Materials: <u>Casing:</u> Solid Brass Input: Low Voltage 12 V DC

(regulated)

Weatherproof Rating:

IP 67

Warranty: 2 years for electrics.

10 years for Solid Brass casing

LED type: Built in LED

#### Indoor / Outdoor

| model        | dimensions |      |      |     | current | lens    |
|--------------|------------|------|------|-----|---------|---------|
|              | А          | В    | С    | D   | watts   | degrees |
| PIC20-BR-HAT | 32mm       | 19mm | 35mm | 9mm | 1       | 30      |