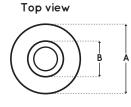

#### Indoor / Outdoor

| model        | dimensions |      |      |     | current | lens    |
|--------------|------------|------|------|-----|---------|---------|
|              | А          | В    | С    | D   | watts   | degrees |
| PIC20-BR-HAT | 32mm       | 19mm | 35mm | 9mm | 1       | 30      |