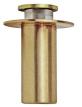

# Piccolo 20 with Hat -Recessed

#### **SPECIFICATIONS**

Materials: <u>Casing:</u> Solid Brass Input: Low Voltage 12 V DC

(regulated)

Weatherproof Rating:

IP 67

Warranty: 2 years for electrics.

10 years for Solid Brass casing

LED type: Built in LED