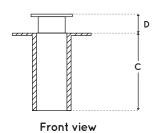

#### Indoor / Outdoor

| model        | dimensions |      |      |     | current | lens    |
|--------------|------------|------|------|-----|---------|---------|
|              | А          | В    | С    | D   | watts   | degrees |
| PIC20-BR-HAT | 32mm       | 19mm | 35mm | 9mm | 1       | 30      |