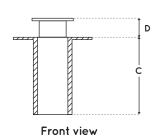

#### Indoor / Outdoor

| model        | dimensions |      |      |     | current | lens    |
|--------------|------------|------|------|-----|---------|---------|
|              | А          | В    | С    | D   | watts   | degrees |
| PIC20-ST-HAT | 32mm       | 19mm | 35mm | 9mm | 1       | 30      |