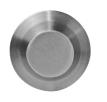

# Piccolo 20 with Hat -Recessed

#### Indoor / Outdoor

| model        | dimensions |      |      |     | current | lens    |
|--------------|------------|------|------|-----|---------|---------|
|              | А          | В    | С    | D   | watts   | degrees |
| PIC20-ST-HAT | 32mm       | 19mm | 35mm | 9mm | 1       | 30      |