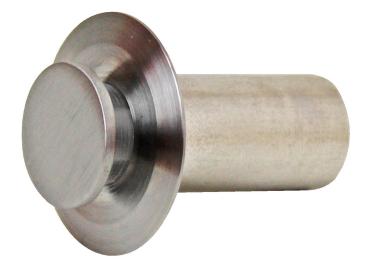

# Piccolo 20 with Hat -Recessed

#### Indoor / Outdoor

| model        | dimensions |      |      |     | current | lens    |
|--------------|------------|------|------|-----|---------|---------|
|              | А          | В    | С    | D   | watts   | degrees |
| PIC20-ST-HAT | 32mm       | 19mm | 35mm | 9mm | 1       | 30      |