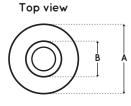

#### Indoor / Outdoor

| model        | dimensions |      |      |     | current | lens    |
|--------------|------------|------|------|-----|---------|---------|
|              | А          | В    | С    | D   | watts   | degrees |
| PIC20-ST-HAT | 32mm       | 19mm | 35mm | 9mm | 1       | 30      |