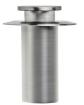

# Piccolo 20 with Hat -Recessed

#### **SPECIFICATIONS**

Materials: <u>Casing:</u> Stainless Steel. Input: Low Voltage 12 V DC

(regulated)

Weatherproof Rating:

IP 67

Warranty: 2 years for electrics.

10 years for Stainless Steel casing

LED type: Built in LED