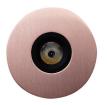

## Piccolo 40 -Recessed

#### **SPECIFICATIONS**

Materials: <u>Casing:</u> Solid Copper. Input: Low Voltage 12 V DC

(regulated)

Weatherproof Rating:

IP 67

Warranty: 2 years for electrics.

10 years for Solid Copper casing

LED type: Built in LED

#### Indoor / Outdoor

| model     | dimensions |      |      | current | lens    |
|-----------|------------|------|------|---------|---------|
|           | А          | В    | С    | watts   | degrees |
| PIC40-COP | 70mm       | 30mm | 25mm | 3       | 30      |