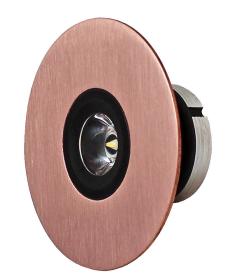

## Piccolo 40 -Recessed

#### **SPECIFICATIONS**

Materials: <u>Casing:</u> Solid Copper. Input: Low Voltage 12 V DC

(regulated)

Weatherproof Rating:

IP 67

Warranty: 2 years for electrics.

10 years for Solid Copper casing

LED type: Built in LED

#### Indoor / Outdoor

| model     | dimensions |      |      | current | lens    |
|-----------|------------|------|------|---------|---------|
|           | А          | В    | С    | watts   | degrees |
| PIC40-COP | 70mm       | 30mm | 25mm | 3       | 30      |