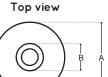

#### Indoor / Outdoor

| model     | dimensions |      |      | current | lens    |
|-----------|------------|------|------|---------|---------|
|           | А          | В    | С    | watts   | degrees |
| PIC40-COP | 70mm       | 30mm | 25mm | 3       | 30      |