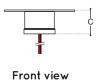

#### Indoor / Outdoor

| model     | dimensions |      |      | current | lens    |
|-----------|------------|------|------|---------|---------|
|           | А          | В    | С    | watts   | degrees |
| PIC40-COP | 70mm       | 30mm | 25mm | 3       | 30      |