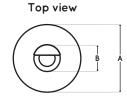

## Indoor / Outdoor

| model        | dimensions |      |      |     | current | lens    |
|--------------|------------|------|------|-----|---------|---------|
|              | А          | В    | С    | D   | watts   | degrees |
| PIC40-COP-EL | 70mm       | 35mm | 25mm | 2mm | 3       | 30      |