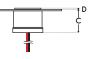

Depth: 33mm. Allow 10mm more

## Indoor / Outdoor

| model        | dimensions |      |      |     | current | lens    |
|--------------|------------|------|------|-----|---------|---------|
|              | А          | В    | С    | D   | watts   | degrees |
| PIC40-COP-EL | 70mm       | 35mm | 25mm | 2mm | 3       | 30      |