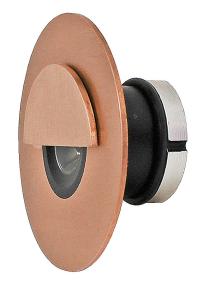

# Piccolo 40 with Eyelid -Recessed

#### SPECIFICATIONS

Materials: <u>Casing</u>: Solid Copper. Input: Low Voltage 12 V DC (regulated)

Weatherproof Rating: IP 67

Warranty: 2 years for electrics. 10 years for Solid Copper casing

LED type: Built in LED Lights are polarity sensitive

Colours: Warm White Typical 3000 K

Wiring: 240V to the transformer, low voltage to the fitting. If more than one item is wired they must be connected in parallel

Cut Out: Ø41mm. To be installed in a 40mm grey conduit

Depth: 33mm. Allow 10mm more

#### **FEATURES**

Energy efficient Ambient light Solid state technology Non corrosive No condensation Ideal for coastal environment

Front view