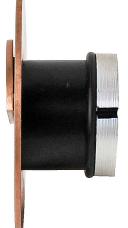

Colours: Warm White Typical 3000 K

Wiring: 240V to the transformer, low voltage to the fitting. If more than one item is wired they must be connected in parallel

Cut Out: Ø41mm. To be installed in a 40mm grey conduit

Depth: 33mm. Allow 10mm more

## Indoor / Outdoor

| model        | dimensions |      |      |     | current | lens    |
|--------------|------------|------|------|-----|---------|---------|
|              | А          | В    | С    | D   | watts   | degrees |
| PIC40-COP-EL | 70mm       | 35mm | 25mm | 2mm | 3       | 30      |