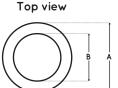

#### Indoor / Outdoor

| model        | dimensions |      |      |     | current | lens    |
|--------------|------------|------|------|-----|---------|---------|
|              | А          | В    | С    | D   | watts   | degrees |
| PIC40-BR-HAT | 70mm       | 47mm | 25mm | 8mm | 3       | 30      |