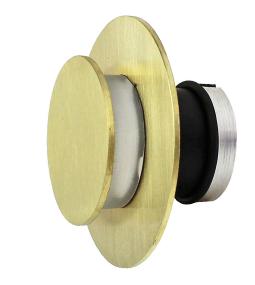

# Piccolo 40 with Hat -Recessed

#### **SPECIFICATIONS**

Materials: <u>Casing:</u> Solid Brass.

Input: Low Voltage 12 V DC

(regulated)

Weatherproof Rating:

IP 67

Warranty: 2 years for electrics.

10 years for Solid Brass casing

Cut Out: Ø41mm. To be installed in a

40mm grey conduit

Depth: 33mm. Allow 10mm more

#### Indoor / Outdoor

| model        | dimensions |      |      |     | current | lens    |
|--------------|------------|------|------|-----|---------|---------|
|              | А          | В    | С    | D   | watts   | degrees |
| PIC40-BR-HAT | 70mm       | 47mm | 25mm | 8mm | 3       | 30      |