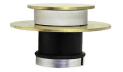

# Piccolo 40 with Hat -Recessed

#### **SPECIFICATIONS**

Materials: <u>Casing:</u> Solid Brass.

Input: Low Voltage 12 V DC

(regulated)

Weatherproof Rating:

IP 67

Warranty: 2 years for electrics.

10 years for Solid Brass casing