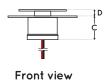

#### Indoor / Outdoor

| model        | dimensions |      |      |     | current | lens    |
|--------------|------------|------|------|-----|---------|---------|
|              | А          | В    | С    | D   | watts   | degrees |
| PIC40-BR-HAT | 70mm       | 47mm | 25mm | 8mm | 3       | 30      |