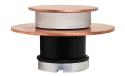

# Piccolo 40 with Hat -Recessed

#### **SPECIFICATIONS**

Materials: <u>Casing:</u> Solid Copper. Input: Low Voltage 12 V DC

(regulated)

Weatherproof Rating:

IP 67

Warranty: 2 years for electrics.

10 years for Solid Copper casing

LED type: Built in LED