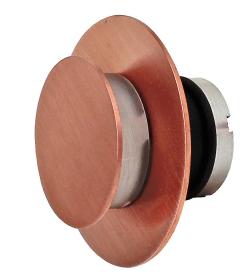

# Piccolo 40 with Hat -Recessed

#### **SPECIFICATIONS**

Materials: <u>Casing:</u> Solid Copper. Input: Low Voltage 12 V DC

(regulated)

Weatherproof Rating:

IP 67

Warranty: 2 years for electrics.

10 years for Solid Copper casing

LED type: Built in LED

#### Indoor / Outdoor

| model         | dimensions |      |      |     | current | lens    |
|---------------|------------|------|------|-----|---------|---------|
|               | А          | В    | С    | D   | watts   | degrees |
| PIC40-COP-HAT | 70 mm      | 47mm | 25mm | 8mm | 3       | 30      |