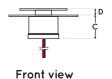

#### Indoor / Outdoor

| model         | dimensions |      |      |     | current | lens    |
|---------------|------------|------|------|-----|---------|---------|
|               | А          | В    | С    | D   | watts   | degrees |
| PIC40-COP-HAT | 70 mm      | 47mm | 25mm | 8mm | 3       | 30      |