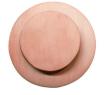

# Piccolo 40 with Hat -Recessed

#### Indoor / Outdoor

| model         | dimensions |      |      |     | current | lens    |
|---------------|------------|------|------|-----|---------|---------|
|               | А          | В    | С    | D   | watts   | degrees |
| PIC40-COP-HAT | 70 mm      | 47mm | 25mm | 8mm | 3       | 30      |