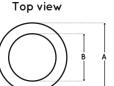

#### Indoor / Outdoor

| model         | dimensions |      |      |     | current | lens    |
|---------------|------------|------|------|-----|---------|---------|
|               | А          | В    | С    | D   | watts   | degrees |
| PIC40-COP-HAT | 70 mm      | 47mm | 25mm | 8mm | 3       | 30      |