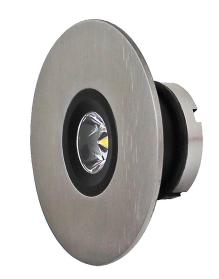

## Piccolo 40 -Recessed

#### **SPECIFICATIONS**

Materials: <u>Casing:</u> Stainless Steel.

Input: Low Voltage 12 V DC

(regulated)
Weatherproof Rating:

IP 67

Warranty: 2 years for electrics.

10 years for Stainless Steel casing

LED type: Built in LED

Lights are polarity sensitive

Colours: Warm White Typical 3000 K

Wiring: 240V to the transformer, low

voltage to the fitting. If more than one item is wired they must be

connected in parallel

Cut Out: Ø41mm. To be installed in a

40mm grey conduit

Depth: 33mm. Allow 10mm more

#### **FEATURES**

Energy efficient Ambient light

Solid state technology

Non corrosive No condensation

Ideal for coastal environment

#### Indoor / Outdoor

| model    | dimensions |      |      | current | lens    |
|----------|------------|------|------|---------|---------|
|          | А          | В    | С    | watts   | degrees |
| PIC40-ST | 70mm       | 30mm | 25mm | 3       | 30      |