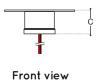

#### Indoor / Outdoor

| model    | dimensions |      |      | current | lens    |
|----------|------------|------|------|---------|---------|
|          | А          | В    | С    | watts   | degrees |
| PIC40-ST | 70mm       | 30mm | 25mm | 3       | 30      |