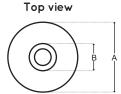

#### Indoor / Outdoor

| model    | dimensions |      |      | current | lens    |
|----------|------------|------|------|---------|---------|
|          | А          | В    | С    | watts   | degrees |
| PIC40-ST | 70mm       | 30mm | 25mm | 3       | 30      |