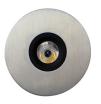

## Piccolo 40 -Recessed

#### **SPECIFICATIONS**

Materials: <u>Casing:</u> Stainless Steel.

Input: Low Voltage 12 V DC

(regulated)
Weatherproof Rating:

IP 67

Warranty: 2 years for electrics.

10 years for Stainless Steel casing

LED type: Built in LED

Lights are polarity sensitive

Colours: Warm White Typical 3000 K

Wiring: 240V to the transformer, low

voltage to the fitting. If more than one item is wired they must be

connected in parallel

Cut Out: Ø41mm. To be installed in a

40mm grey conduit

Depth: 33mm. Allow 10mm more

#### **FEATURES**

Energy efficient Ambient light

Solid state technology

Non corrosive No condensation

Ideal for coastal environment

#### Indoor / Outdoor

| model    | dimensions |      |      | current | lens    |
|----------|------------|------|------|---------|---------|
|          | А          | В    | С    | watts   | degrees |
| PIC40-ST | 70mm       | 30mm | 25mm | 3       | 30      |