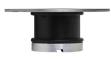

## Piccolo 40 -Recessed

#### **SPECIFICATIONS**

Materials: <u>Casing:</u> Stainless Steel.

Input: Low Voltage 12 V DC

(regulated)
Weatherproof Rating:

IP 67

Warranty: 2 years for electrics.

10 years for Stainless Steel casing

LED type: Built in LED