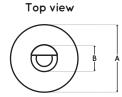

#### Front view

### Indoor / Outdoor

| model       | dimensions |      |      |     | current | lens    |
|-------------|------------|------|------|-----|---------|---------|
|             | A          | В    | С    | D   | watts   | degrees |
| PIC40-ST-EL | 70mm       | 35mm | 25mm | 2mm | 3       | 30      |