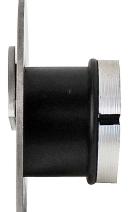

# Piccolo 40 with Eyelid -Recessed

#### SPECIFICATIONS

- Materials: <u>Casing:</u> Stainless Steel. <u>Face:</u> Weatherproof premium quality acrylic
- Input: Low Voltage 12 V DC (regulated)
- Weatherproof Rating: IP 67
- Warranty: 2 years for electrics. 10 years for Stainless Steel casing
- LED type: Built in LED Lights are polarity sensitive
- Colours: Warm White Typical 3000 K
- Wiring: 240V to the transformer, low voltage to the fitting. If more than one item is wired they must be connected in parallel
- Cut Out: Ø41mm. To be installed in a 40mm grey conduit
- Depth: 33mm. Allow 10mm more