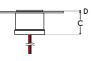

### Indoor / Outdoor

| model       | dimensions |      |      |     | current | lens    |
|-------------|------------|------|------|-----|---------|---------|
|             | A          | В    | С    | D   | watts   | degrees |
| PIC40-ST-EL | 70mm       | 35mm | 25mm | 2mm | 3       | 30      |