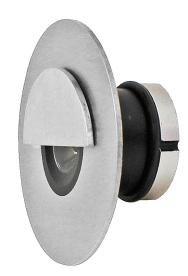

# Piccolo 40 with Eyelid -Recessed

#### SPECIFICATIONS

- Materials: <u>Casing:</u> Stainless Steel. <u>Face:</u> Weatherproof premium quality acrylic
- Input: Low Voltage 12 V DC (regulated)
- Weatherproof Rating: IP 67
- Warranty: 2 years for electrics. 10 years for Stainless Steel casing
- LED type: Built in LED Lights are polarity sensitive
- Colours: Warm White Typical 3000 K
- Wiring: 240V to the transformer, low voltage to the fitting. If more than one item is wired they must be connected in parallel
- Cut Out: Ø41mm. To be installed in a 40mm grey conduit
- Depth: 33mm. Allow 10mm more

#### Front view