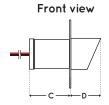

#### Indoor / Outdoor

| model       | dimensions |      |      |      | current | lens    |
|-------------|------------|------|------|------|---------|---------|
|             | А          | В    | С    | D    | watts   | degrees |
| PIC40-BR-HO | 70 mm      | 38mm | 42mm | 28mm | 3       | 30      |