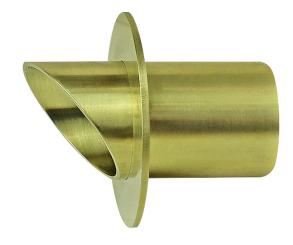

# Piccolo 40 with Hood -Recessed

#### **SPECIFICATIONS**

Materials: <u>Casing:</u> Solid Brass.

Input: Low Voltage 12 V DC

(regulated)

Weatherproof Rating:

IP 67

Warranty: 2 years for electrics.

10 years for Solid Brass casing

Cut Out: Ø41mm. To be installed in a

40mm grey conduit

Depth: 42mm. Allow 10mm more

#### Indoor / Outdoor

| model       | dimensions |      |      |      | current | lens    |
|-------------|------------|------|------|------|---------|---------|
|             | А          | В    | С    | D    | watts   | degrees |
| PIC40-BR-HO | 70 mm      | 38mm | 42mm | 28mm | 3       | 30      |