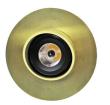

# Piccolo 40 with Hood -Recessed

#### **SPECIFICATIONS**

Materials: <u>Casing:</u> Solid Brass.

Input: Low Voltage 12 V DC

(regulated)

Weatherproof Rating:

IP 67

Warranty: 2 years for electrics.

10 years for Solid Brass casing

Cut Out: Ø41mm. To be installed in a

40mm grey conduit

Depth: 42mm. Allow 10mm more

#### Indoor / Outdoor

| model       | dimensions |      |      |      | current | lens    |
|-------------|------------|------|------|------|---------|---------|
|             | А          | В    | С    | D    | watts   | degrees |
| PIC40-BR-HO | 70 mm      | 38mm | 42mm | 28mm | 3       | 30      |