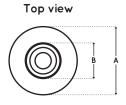

#### Indoor / Outdoor

| model       | dimensions |      |      |      | current | lens    |
|-------------|------------|------|------|------|---------|---------|
|             | А          | В    | С    | D    | watts   | degrees |
| PIC40-BR-HO | 70 mm      | 38mm | 42mm | 28mm | 3       | 30      |