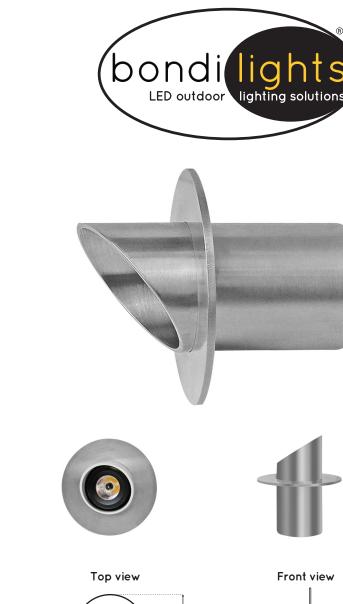

#### SPECIFICATIONS

Materials: <u>Casing</u>: Stainless Steel.

- Input: Low Voltage 12 V DC (regulated)
- Weatherproof Rating: IP 67
- Warranty: 2 years for electrics. 10 years for Stainless Steel casing
- LED type: Built in LED Lights are polarity sensitive
- Colours: Warm White Typical 3000 K
- Wiring: 240V to the transformer, low voltage to the fitting. If more than one item is wired they must be connected in parallel
- Cut Out: Ø41mm. To be installed in a 40mm grey conduit
- Depth: 42mm. Allow 10mm more

### Indoor / Outdoor

| model       | dimensions |      |      |      | current | lens    |
|-------------|------------|------|------|------|---------|---------|
|             | А          | В    | С    | D    | watts   | degrees |
| PIC40-ST-HO | 70mm       | 38mm | 42mm | 28mm | 3       | 30      |