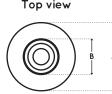

### Indoor / Outdoor

| model       | dimensions |      |      |      | current | lens    |
|-------------|------------|------|------|------|---------|---------|
|             | А          | В    | С    | D    | watts   | degrees |
| PIC40-ST-HO | 70mm       | 38mm | 42mm | 28mm | 3       | 30      |