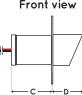

### Indoor / Outdoor

| model       | dimensions |      |      |      | current | lens    |
|-------------|------------|------|------|------|---------|---------|
|             | А          | В    | С    | D    | watts   | degrees |
| PIC40-ST-HO | 70mm       | 38mm | 42mm | 28mm | 3       | 30      |